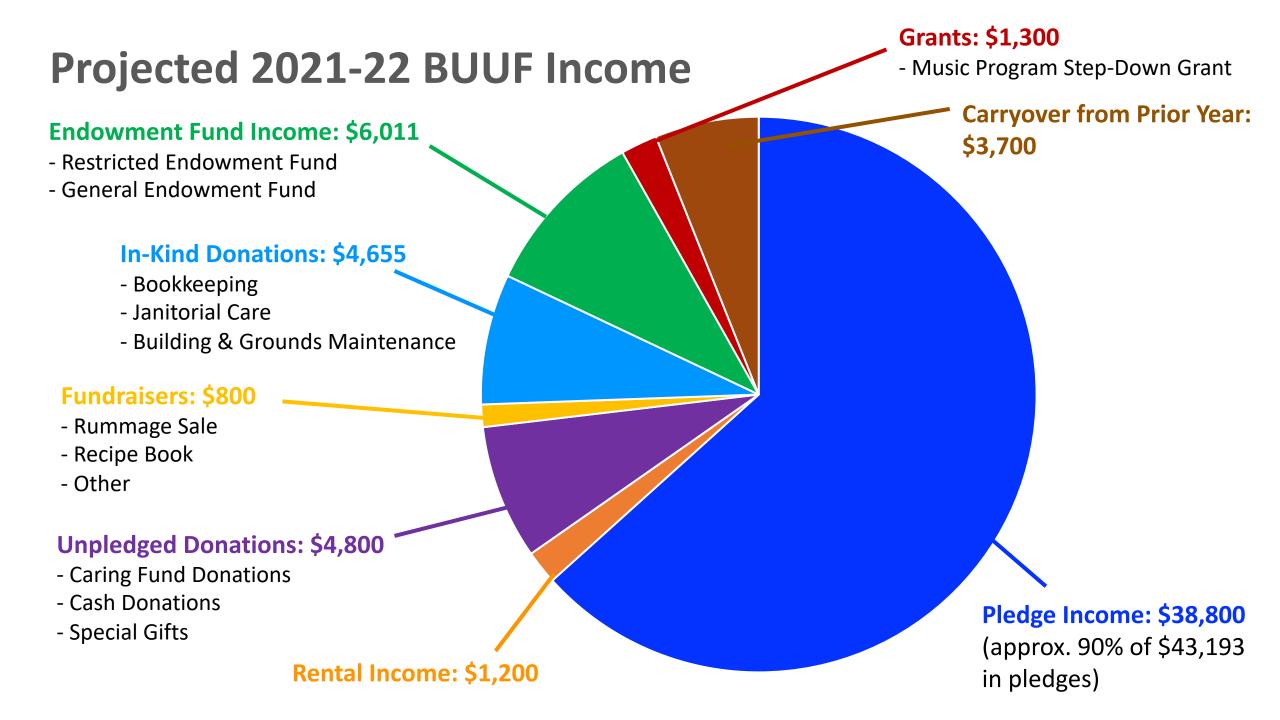

### 2021/22 Proposed BUUF Budget

# Communications & Congregational Care: \$15,683

- Weekly BUUF Announce
- Maintenance of Website & Facebook Accounts,
   Member Directory
- Promotion of RE Events
- Pastoral Care & Outreach
- Building Use & Supplies
- Caring Fund
- Membership Expense

#### **Worship & Music: \$23,533**

- Music & Ministry at Sunday Services
- Weekly Order of Service
- Building Use & Supplies
- Tech Assistant (if needed)
- Child Care During Services

#### **Green Sanctuary: \$2,066**

- Maintenance of Building & Grounds
- Supplies for Green Sanctuary Projects

#### **Lifespan RE: \$8,810**

- Planning of Children's RE& Adult Faith DevelopmentEvents
- Building Use & Supplies
- Child Care Support During Children's RE
- RE Supplies

## Social Justice & Community Outreach: \